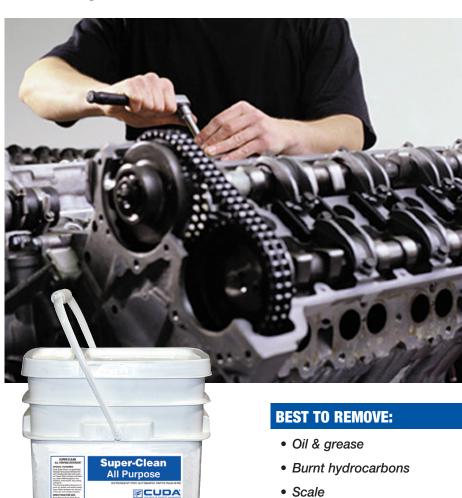

# **SUPER-CLEAN DETERGENT**

# **All-Purpose Detergent for Aqueous Parts Washers**

nuper-Clean is a powdered concen-Itrate parts washer detergent that is effective in cleaning heavy grease and oil build up on parts made of ferrous metal. It contains a corrosion inhibitor for protection against corrosion and flash rusting, and an enhanced nonfoaming formula to assist with foam control in the parts washer sump. This biodegradable detergent is effective in removing oil, grease and carbon quickly.

#### Container **Description** Part No. 40 Lbs. Super-Clean 8.905-708.0 100 Lbs. Super-Clean 8.698-002.0 450 Lbs. Super-Clean 8.698-002.0

- Varnish
- Carbon
- Mastic
- Rubber

# **APPLICATIONS INCLUDE:**

- · Diesel engines
- · Aerospace components
- · Ferrous metal parts
- Rolling mill equipment